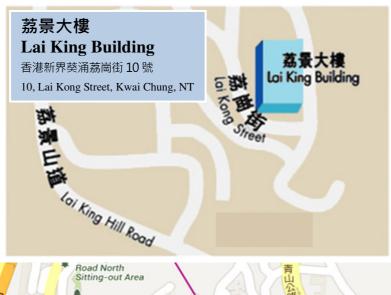

### 瑪嘉烈醫院荔景大樓

# **Princess Margaret Hospital Lai King Building**

# 訪客停車場 Visitor Carpark

位置:地下訪客停車區 Location: Parking Zone on Ground Floor

車位數目: 5 Number of Parking: 5

開放時間:星期一至日及公眾假期 Opening Hours: Monday to Sunday, including

Public Holidays

#### 訪客停車場收費價目表

[只接受現金繳費]

**Visitor Carpark Charging Rate** 

(Payment by cash only)

| 車輛                              | 時段                                          | 收費 <sup>1</sup>      |
|---------------------------------|---------------------------------------------|----------------------|
| Vehicle                         | Session                                     | Charges <sup>1</sup> |
| 私家車/ 客貨車/ 電單車                   | 首一小時                                        | HK\$15               |
| Private Car/Light Goods         | For the 1 <sup>st</sup> hour                |                      |
| Vehicle/Motor Cycle             | 第二小時                                        | HK\$23               |
|                                 | For the 2 <sup>nd</sup> hour                |                      |
|                                 | 第三小時及以後                                     | HK\$30               |
|                                 | For the 3 <sup>rd</sup> hour and thereafter |                      |
| 傷殘人士車輛 <sup>2</sup>             | 任何時段                                        | 豁免收費                 |
| Accessible Vehicle <sup>2</sup> | All Sessions                                | Exempted             |

#### 附註:

- 1 醫院只接受現金繳費
- 2 車輛持有由運輸署所發出有效的『傷殘人士泊車許可證』或『司機接載殘疾人士泊車證明書』
- 3 進入車場,停放不足一小時亦作一小時計算。

#### NOTE:-

- Payment by cash only.
- 2 Vehicle with valid 'Disabled Person's Parking Permit' or 'Parking Certificate for Drivers Who Carry People with Mobility Disabilities' issued by Transport Department.
- 3 Parking within one hour is charged as one hour.