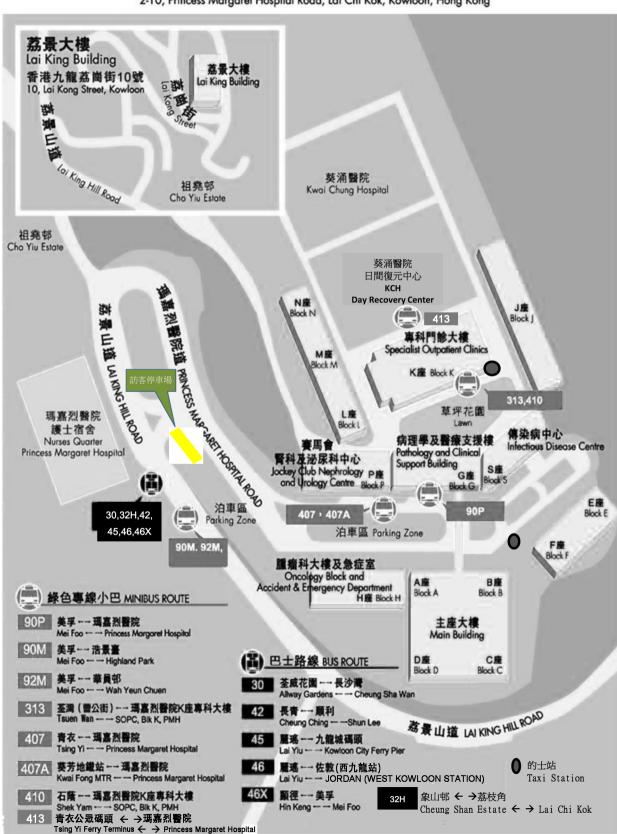

# 瑪嘉烈醫院 Princess Margaret Hospital

# 訪客停車場 Visitor Carpark

位置:下層地牢三停車區 Location: LG3 Parking Zone at the lower level

**車位數目:** 15 **Number of Parking:** 15

開放時間:星期一至日及公眾假期 Opening Hours: Monday to Sunday, including

Public Holidays

#### 訪客停車場收費價目表

〔接受現金或八達通繳費〕

**Visitor Carpark Charging Rate** 

(Payment by cash or Octopus Card accepted)

| 車輛                              | 時段                                                                | 收費 <sup>1</sup>      |
|---------------------------------|-------------------------------------------------------------------|----------------------|
| Vehicle                         | Session                                                           | Charges <sup>1</sup> |
| 私家車/客貨車/電單車                     | 首一小時,每半小時                                                         | HK\$12               |
| Private Car/Light Goods         | For the 1st hour, per half hour                                   |                      |
| Vehicle/Motor Cycle             | 第二小時,每半小時                                                         | HK\$18               |
|                                 | For the 2 <sup>nd</sup> hour, <b>per half hour</b>                |                      |
|                                 | 第三小時及以後,每半小時                                                      | HK\$24               |
|                                 | For the 3 <sup>rd</sup> hour and thereafter, <b>per half hour</b> |                      |
| 傷殘人士車輛 <sup>2</sup>             | 任何時段                                                              | 豁免收費                 |
| Accessible Vehicle <sup>2</sup> | All Sessions                                                      | Exempted             |

#### 附註:

- 1 醫院不設八達通增值服務。
- 2 車輛持有由運輸署所發出有效的『傷殘人士泊車許可證』或『司機接載殘疾人士泊車證明書』
- 3 進入車場,停放不足半小時亦作半小時計算。

#### NOTE:-

1 No reloading service of Octopus Card is provided by the hospital.

2 Vehicle with valid 'Disabled Person's Parking Permit' or 'Parking Certificate for Drivers Who Carry People with Mobility Disabilities' issued by Transport Department.

B Parking within a half-hour is charged as a half-hour.