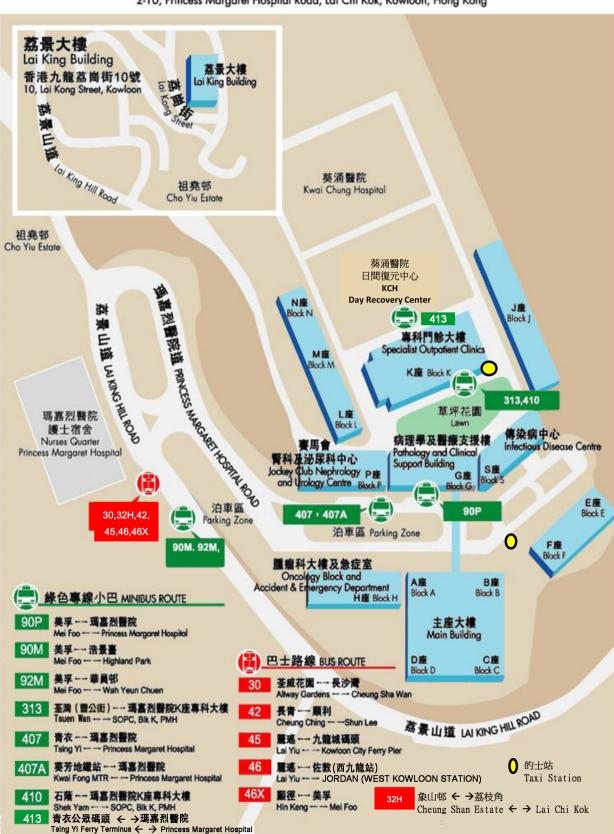

# 瑪嘉烈醫院 Princess Margaret Hospital

# 訪客停車場 Visitor Carpark

位置:下層地牢三停車區 Location: LG3 Parking Zone at the lower level

**車位數目:** 15 **Number of Parking:** 15

開放時間:星期一至日及公眾假期 Opening Hours: Monday to Sunday, including

Public Holidays

#### 訪客停車場收費價目表

〔接受現金或八達通繳費〕

**Visitor Carpark Charging Rate** 

(Payment by cash or Octopus Card accepted)

| 車輛                              | 時段                                                                | 收費 <sup>1</sup>      |
|---------------------------------|-------------------------------------------------------------------|----------------------|
| Vehicle                         | Session                                                           | Charges <sup>1</sup> |
| 私家車/客貨車/電單車                     | 首一小時,每半小時                                                         | HK\$12               |
| Private Car/Light Goods         | For the 1st hour, per half hour                                   |                      |
| Vehicle/Motor Cycle             | 第二小時,每半小時                                                         | HK\$18               |
|                                 | For the 2 <sup>nd</sup> hour, <b>per half hour</b>                |                      |
|                                 | 第三小時及以後,每半小時                                                      | HK\$24               |
|                                 | For the 3 <sup>rd</sup> hour and thereafter, <b>per half hour</b> |                      |
| 傷殘人士車輛 <sup>2</sup>             | 任何時段                                                              | 豁免收費                 |
| Accessible Vehicle <sup>2</sup> | All Sessions                                                      | Exempted             |

#### 附註:

- 1 醫院不設八達通增值服務。
- 2 車輛持有由運輸署所發出有效的『傷殘人士泊車許可證』或『司機接載殘疾人士泊車證明書』
- 3 進入車場,停放不足半小時亦作半小時計算。

#### NOTE:-

1 No reloading service of Octopus Card is provided by the hospital.

2 Vehicle with valid 'Disabled Person's Parking Permit' or 'Parking Certificate for Drivers Who Carry People with Mobility Disabilities' issued by Transport Department.

B Parking within a half-hour is charged as a half-hour.