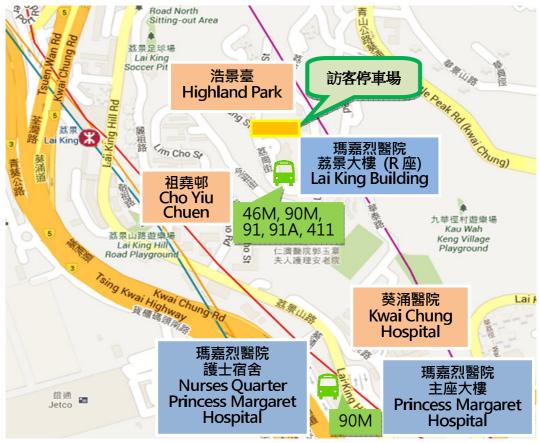

## 瑪嘉烈醫院 荔景大樓 (R座)

### Princess Margaret Hospital Lai King Building (Block R)

香港新界葵涌荔崗街 10 號

10, Lai Kong Street, Kwai Chung, New Territories

### 交通 Transportation

綠色專線小巴 Minibus Routes

| 46M | 荔景港鐵站 ← → 荔崗街(浩景臺) Lai King MTR to Lai Kong Street (Highland Park)                 |
|-----|------------------------------------------------------------------------------------|
| 90M | 美孚港鐵站 ← <u>護士宿舍*</u> → 荔崗街(浩景臺) Mei Foo MTR to Lai Kong Street (Highland Park)     |
| 91  | 荃灣(鹹田街) ← →荔崗街(浩景臺) Tsuen Wan (Ham Tin Street) to Lai Kong Street (Highland Park)  |
| 91A | 葵芳港鐵站 ← → 荔崗街(浩景臺) Kwai Fong MTR to Lai Kong Street (Highland Park)                |
| 411 | 深水埗(元州街)←→荔崗街(浩景臺) Sham Shui Po (Un Chau Street) to Lai Kong Street(Highland Park) |

<sup>\*</sup>如需由瑪嘉烈醫院到荔景大樓,可到護士宿舍乘搭 90M 小巴(往浩景臺方向)。