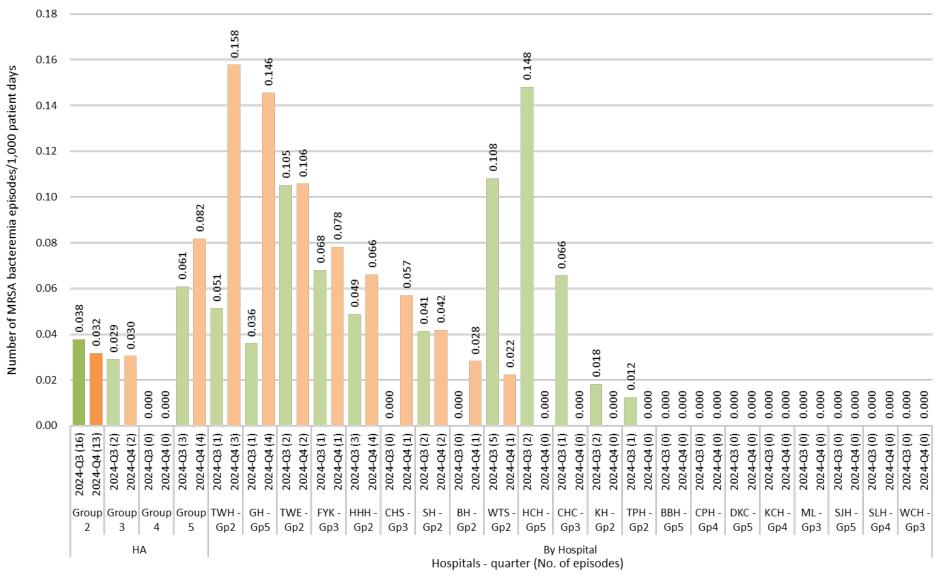

### MRSA bacteremia in HA non-group 1 hospitals - 2024-Q3 & 2024-Q4

Data source: MRSA Surveillance System (CDARS)