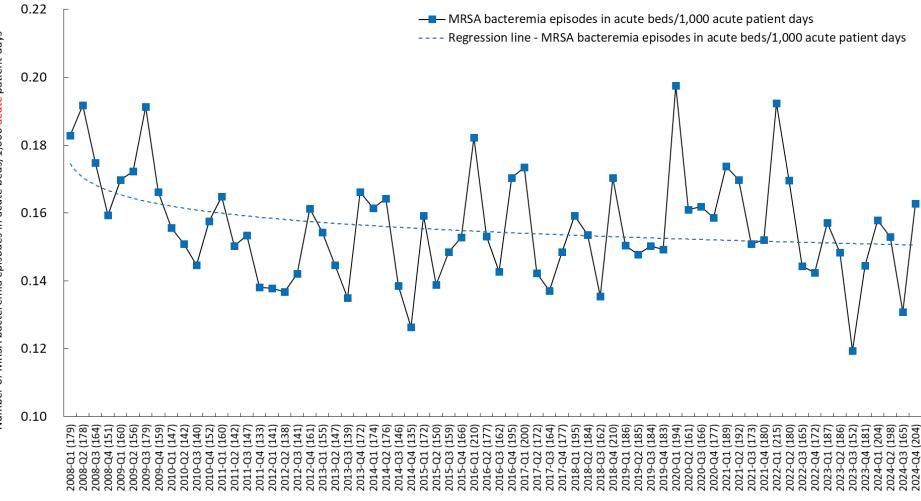

## MRSA bacteremia in acute beds in HA group 1 hospitals since 2008

Year-Quarter (Number of MRSA bacteremia episodes in acute beds)

Data source: MRSA Surveillance System(CDARS)

MRSA bacteremia in acute beds detected after 48 hours of admission in HA group 1 hospitals - 2024-Q3 & 2024-Q4