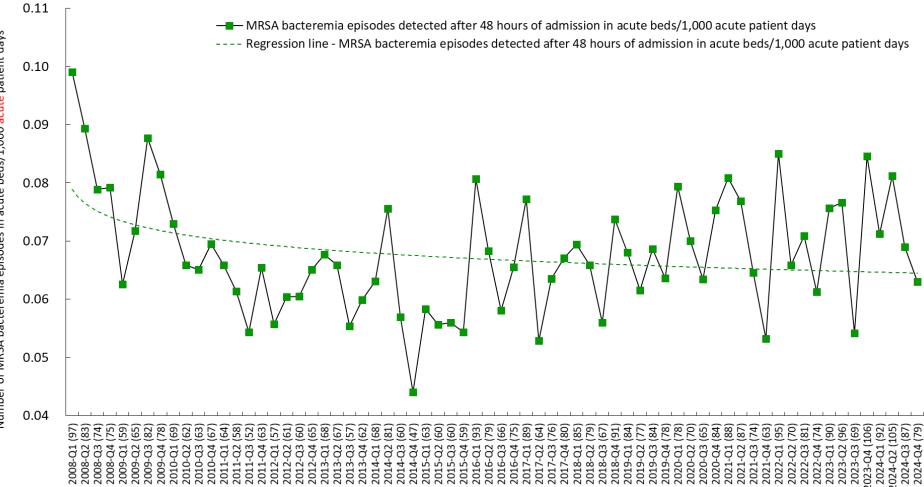

### MRSA bacteremia detected after 48 hours of admission in acute beds in HA group 1 hospitals since 2008

Year-Quarter (Number of MRSA bacteremia episodes in acute beds)

Data source: MRSA Surveillance System(CDARS)