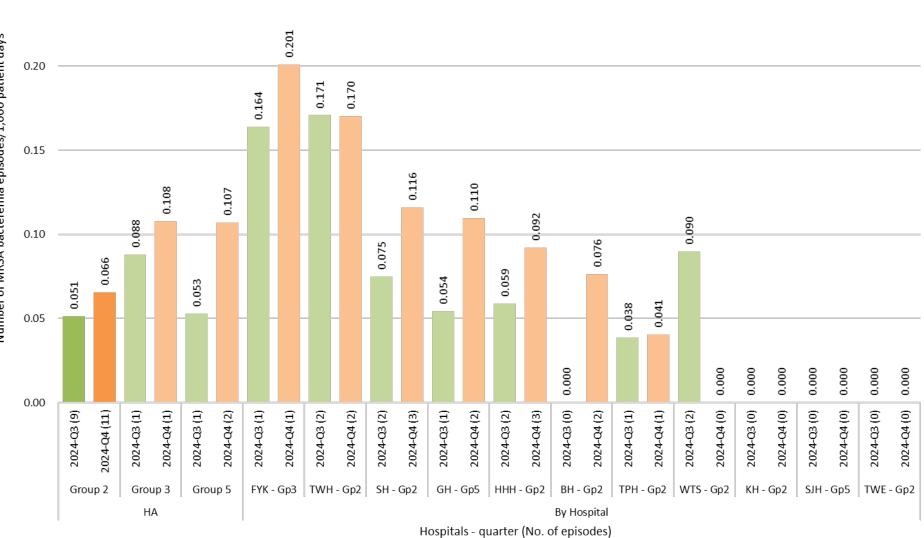

Hospitals - quarter (No. of episodes)

MRSA bacteremia detected after 48 hours of admission in HA non-group 1 hospitals - 2024-Q3 & 2024-Q4

Data source: MRSA Surveillance System (CDARS)