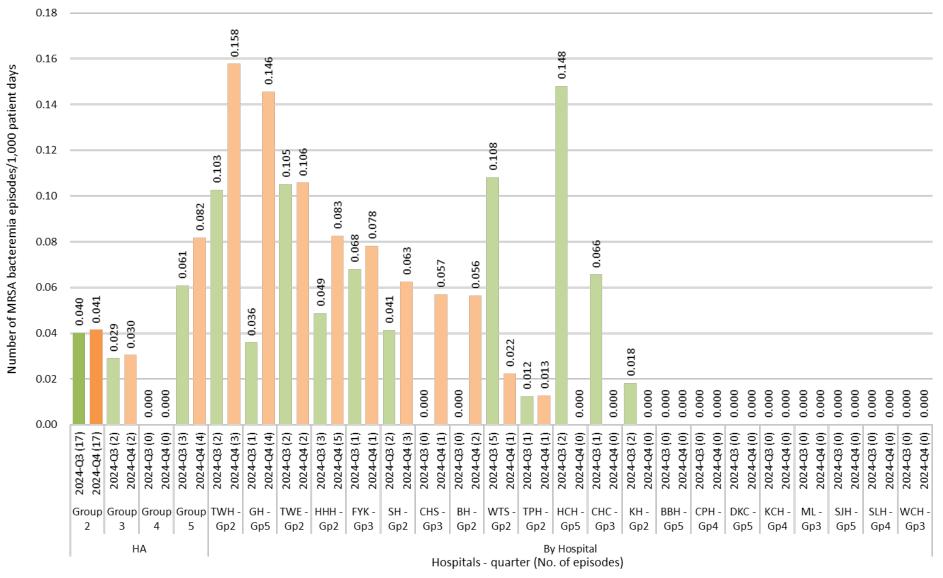

### MRSA bacteremia in HA non-group 1 hospitals - 2024-Q3 & 2024-Q4

Data source: MRSA Surveillance System (CDARS)