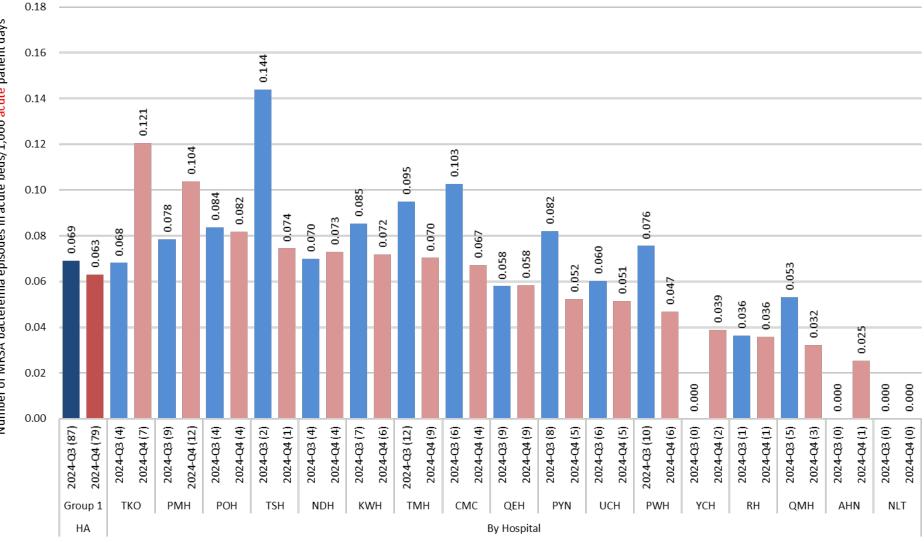

#### MRSA bacteremia in acute beds in HA group 1 hospitals - MED department- 2024-Q3 & 2024-Q4

Data source: MRSA Surveillance System (CDARS)