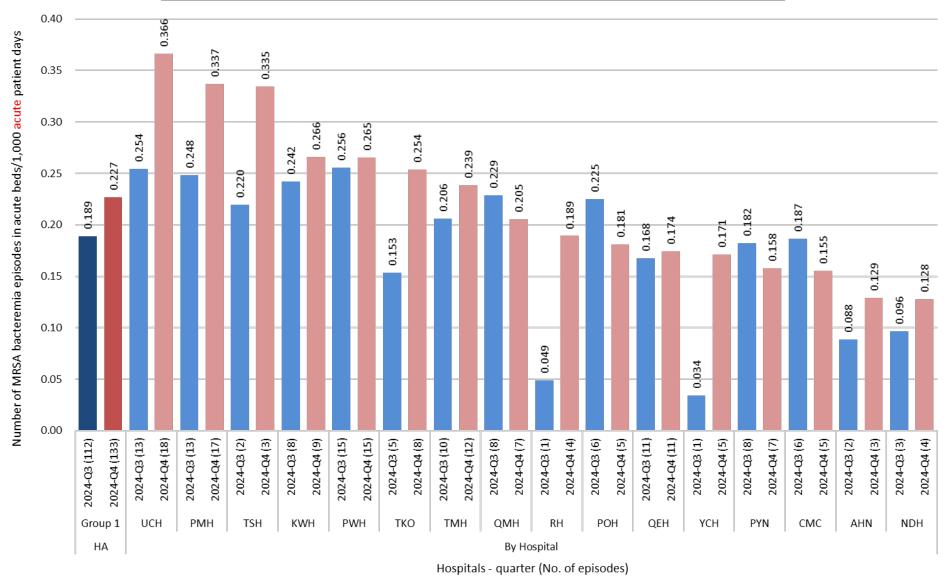

### MRSA bacteremia in acute beds in HA group 1 hospitals - 2024-Q3 & 2024-Q4

Data source: MRSA Surveillance System (CDARS)