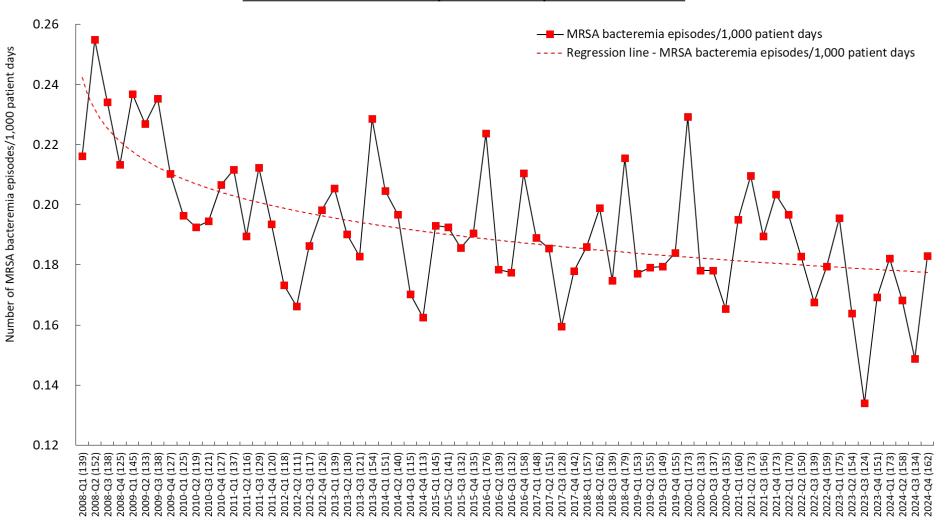

### MRSA bacteremia detected after 48 hours of admission in acute beds in HA group 1 hospitals since 2008

Year-Quarter (Number of MRSA bacteremia episodes in acute beds)

Data source: MRSA Surveillance System(CDARS)