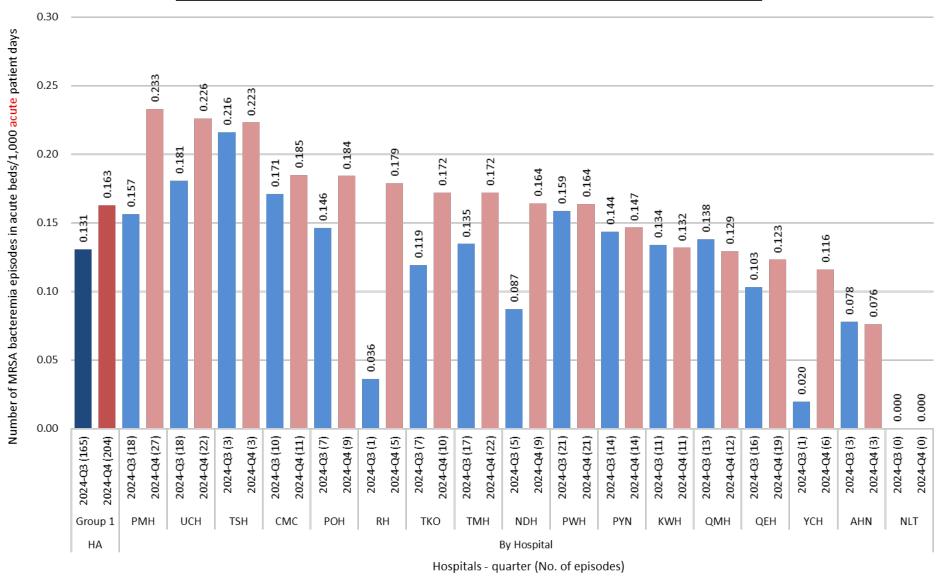

### MRSA bacteremia in acute beds in HA group 1 hospitals - 2024-Q3 & 2024-Q4

Data source: MRSA Surveillance System (CDARS)