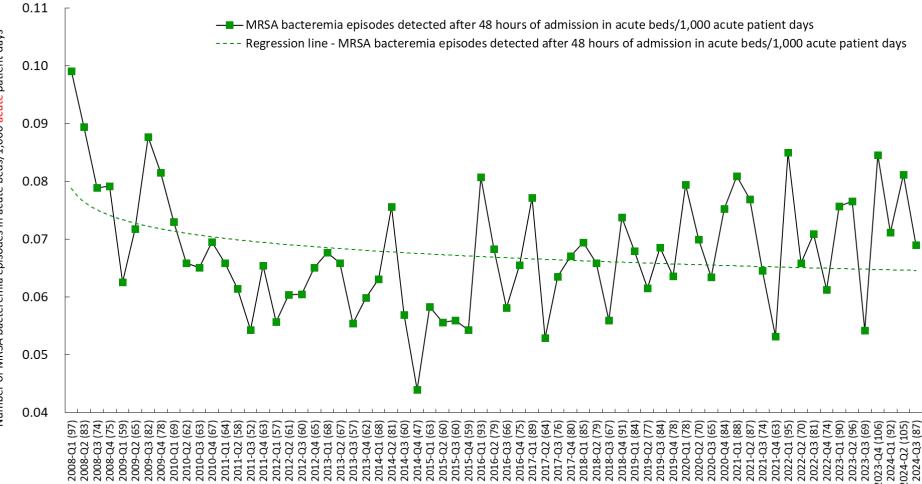

### MRSA bacteremia detected after 48 hours of admission in acute beds in HA group 1 hospitals since 2008

Year-Quarter (Number of MRSA bacteremia episodes in acute beds)

Data source: MRSA Surveillance System(CDARS)