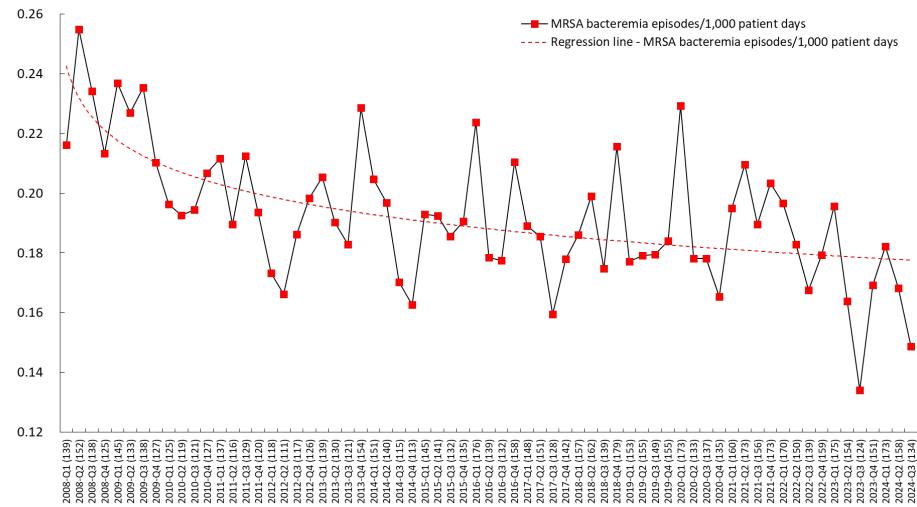

### MRSA bacteremia in acute beds in HA group 1 hospitals since 2008

Year-Quarter (Number of MRSA bacteremia episodes in acute beds)

Data source: MRSA Surveillance System(CDARS)