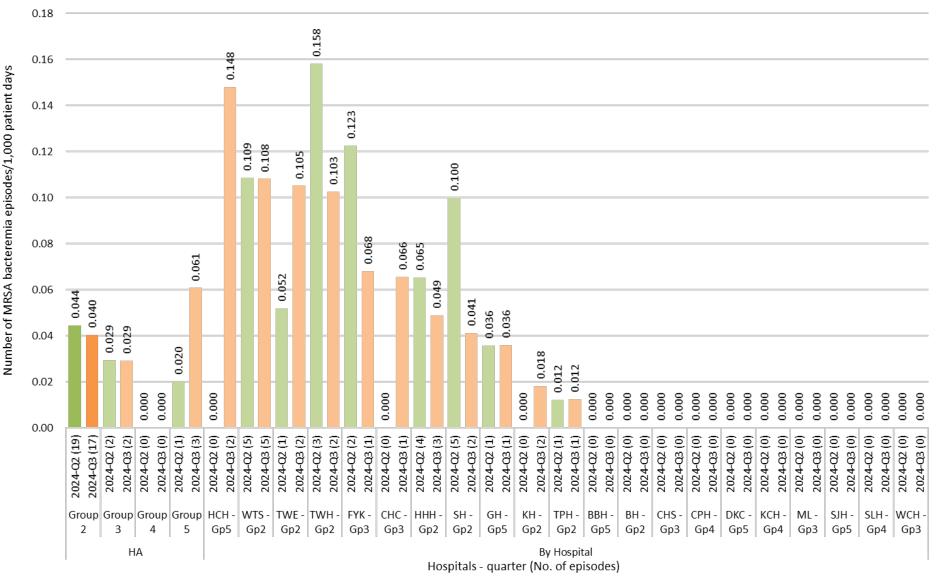

### MRSA bacteremia in HA non-group 1 hospitals - 2024-Q2 & 2024-Q3

Data source: MRSA Surveillance System (CDARS)