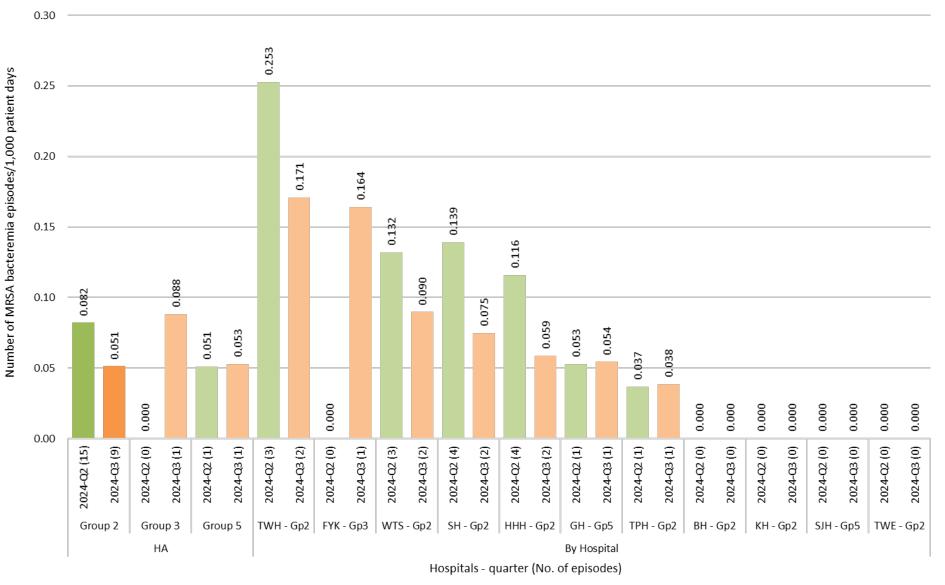

#### MRSA bacteremia in HA non-group 1 hospitals - MED department - 2024-Q2 & 2024-Q3

Data source: MRSA Surveillance System (CDARS)

MRSA bacteremia in HA hospitals - MED department since 2008

Year-Quarter (Number of MRSA bacteremia episodes )