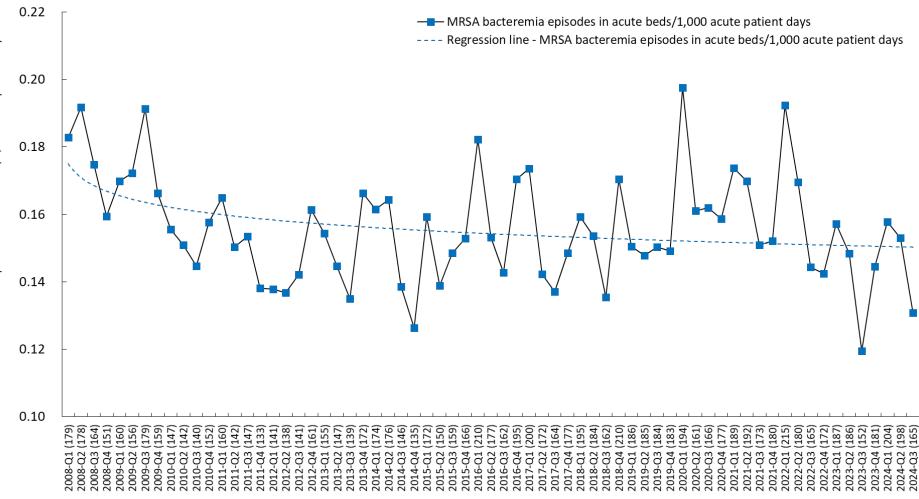

### MRSA bacteremia in acute beds in HA group 1 hospitals since 2008

Year-Quarter (Number of MRSA bacteremia episodes in acute beds)

Data source: MRSA Surveillance System(CDARS)