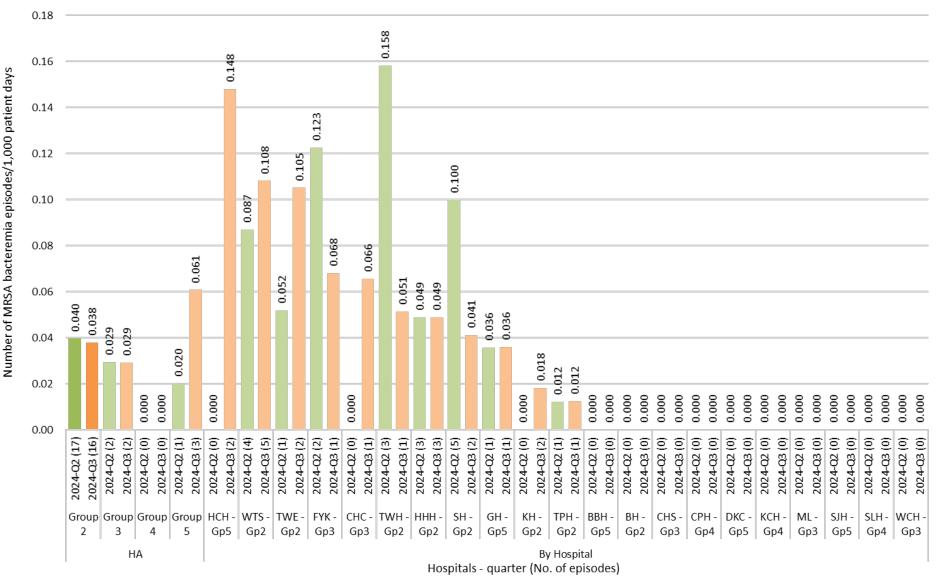

### MRSA bacteremia in HA non-group 1 hospitals - 2024-Q2 & 2024-Q3

Data source: MRSA Surveillance System (CDARS)