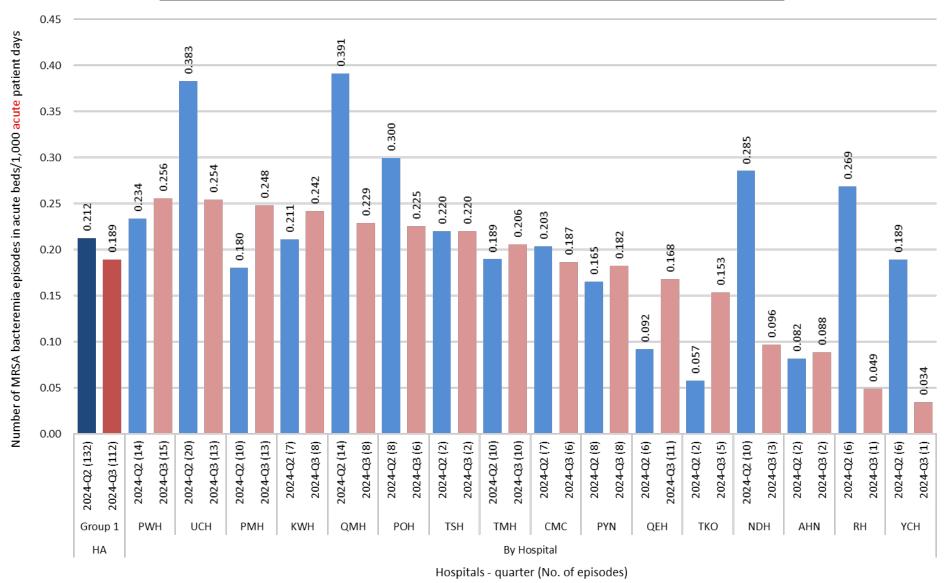

## MRSA bacteremia in acute beds in HA group 1 hospitals - 2024-Q2 & 2024-Q3

Data source: MRSA Surveillance System (CDARS)