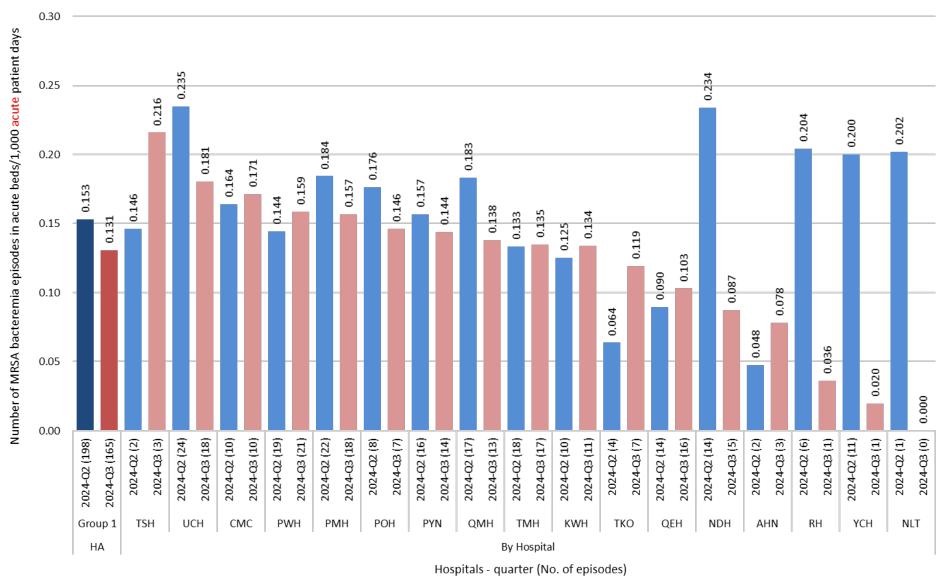

## MRSA bacteremia in acute beds in HA group 1 hospitals - 2024-Q2 & 2024-Q3

Data source: MRSA Surveillance System (CDARS)