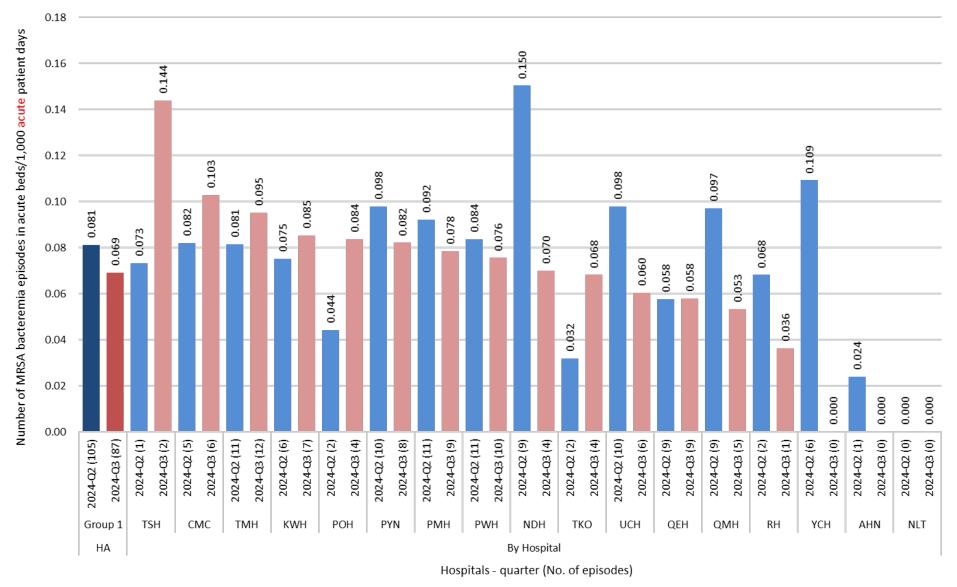

#### MRSA bacteremia in acute beds detected after 48 hours of admission in HA group 1 hospitals - 2024-Q2 & 2024-Q3

Data source: MRSA Surveillance System (CDARS)