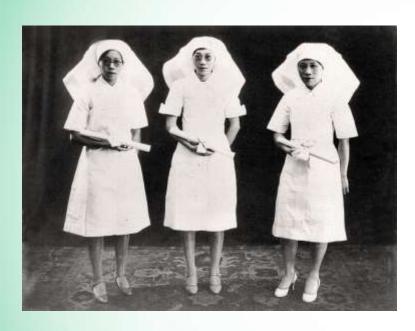

# **HKSH School of Nursing (1927)**

School's First Three Graduates (1930)

**Nursing Students Attending Lecture (1959-60)** 