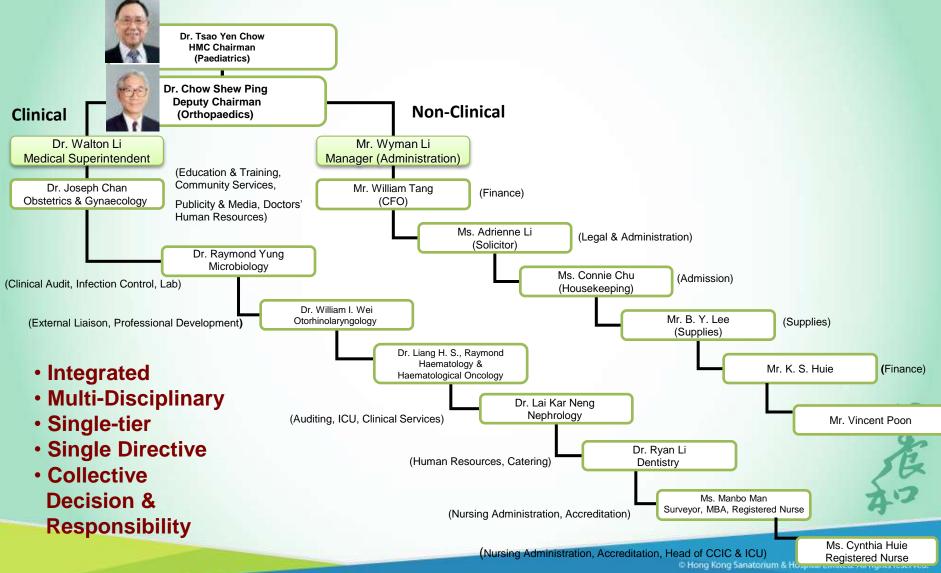

nership withDoctors
- Personal Relationship
  - Nurse-PatientRelationship:Named Nurse
  - Patient Ambassador
- 3Ts
  - Teaching, Teamwork, Trust



# **Understanding the Patients**

#### **Psychological Wellbeing Nursing Care Course**

- Understanding the Psychology of Patients
- A Methodology to Approach and Communicate with Patients and Their Families
- Counselling Principles
- Conflicts and Stress
- Workshops: Role Plays and Scenarios
- Sharing Sessions and Group Support









# Understanding HKSH's Corporate Culture and Values

**Know the HKSH Management** 



#### **Leadership Development Programme**

 Understanding HKSH Management and System at a Higher Level: Exposure to Management, Legal, Auditing, IT Aspects, etc.















# HKSH Management Hospital Management Committee



# Rapid Response System at the FRONTLINE

One-Step, 4-Dimensional Link-Up





# **Patient Surveys**

- Quality and Safety Coordinator
  - Inpatient Satisfaction Survey
  - Outpatient Satisfaction Survey
- Patients' Feedback
- Concerted Efforts at the Frontline

|                         | ng Kong Sanatorium & Hospital –<br>atient Satisfaction Questionnaire                                                                                                                                                                                 |         | 0       | eta _  | 2 4       | 1   |
|-------------------------|------------------------------------------------------------------------------------------------------------------------------------------------------------------------------------------