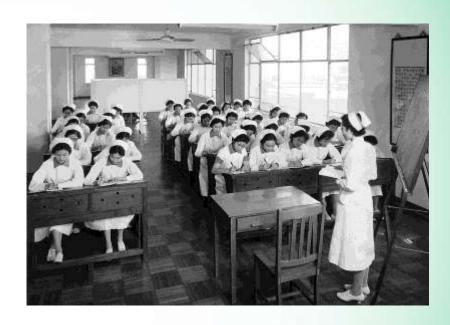

# **HKSH School of Nursing (1927)**

School's First Three Graduates (1930)

**Nursing Students Attending Lecture (1959-60)** 