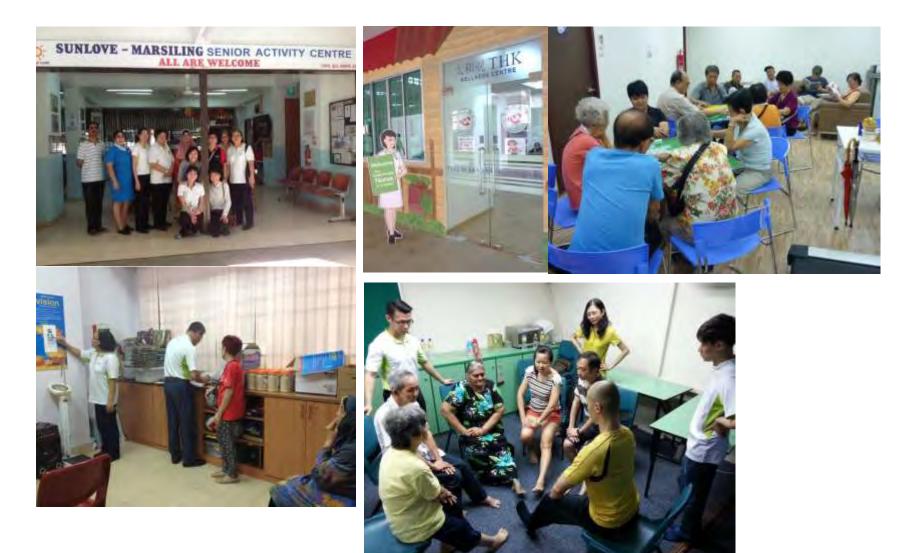

### **Delivering Quality Care & Services**

- People
- Flow
- Touch point

First get the right people on the bus (and the wrong people off the bus) and then figure out where to go.