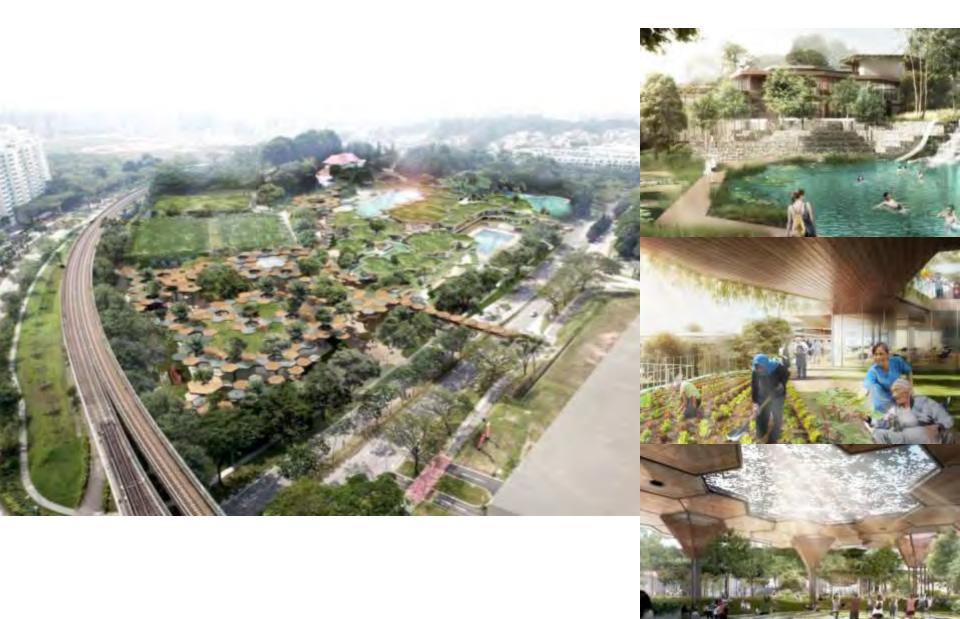

cycles

Community Residents can grow vegetables, herbs and ornamental plants.

#### Eldercare and childcare centre

Located side by side to promote booding between generations

The eldercare centre has space for about 100 seniors, and the childcare centre will offer 200 places

#### **Admiralty Medical Centre**



Spans two levels with an area of Offers outpatient consultation, day surgery, rehabilitation and diagnosis

#### Hawker centre

Will have 50 cooked food stalls and



Source: HDB

# Woodlands Integrated Health Campus (2022)



- Acute care general hospital
- Community hospital
- Nursing home

## Health

Green



Grey



Pink



Black & White



Blue

### **Brown**



## **Population Health**



## Wellness Centre, Neighbourhood Hub



## **Sembawang Primary Care Centre (2020)**



## The Looming Silver Tsunami 2030

- 1 in 5 above 65
- 1 in 10 above 80
- 1 in 20 with moderate to severe disabilities
- > 30% of households with single individual

## **The Four Ways We Die**



61



### **"Perfect" Hospital vs "Imperfect"Home**



### Can he cope well with the care of his wife?



### **The Third Door**



Khoo Teck Puat Hospital inks deal to screen shipvard workers and keep them healthy Now, Mr Veerasamy, 84, can get help for his ...



Some hospitals have set up minilization review services for patients that have suestions on medication and losage. JOAN CHEW reports

A same Version result of a selfar metaling average and approximate the selfar average and approximate approximate and approxim

Seeng Hongston (11710), and Engiption: Unrease Hongsine - units has exist