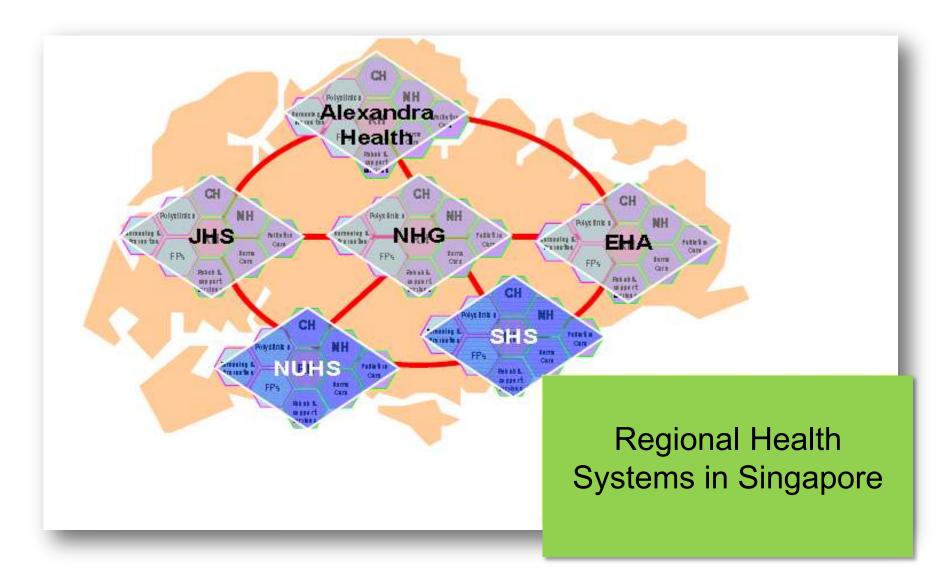

### **Components of Alexandra Health System**

Pharmaceutical Dept (1977)

Singapore General Hospital (1978)

#### National University Hospital (1985)

#### Kandang Kerbau Hospital (1989)

#### Singapore General Hospital (1991)

Toa Payoh Hospital (1992)

Changi General Hospital (1996) Alexandra Hospital (2000) Khoo Teck Puat Hospital (2010)