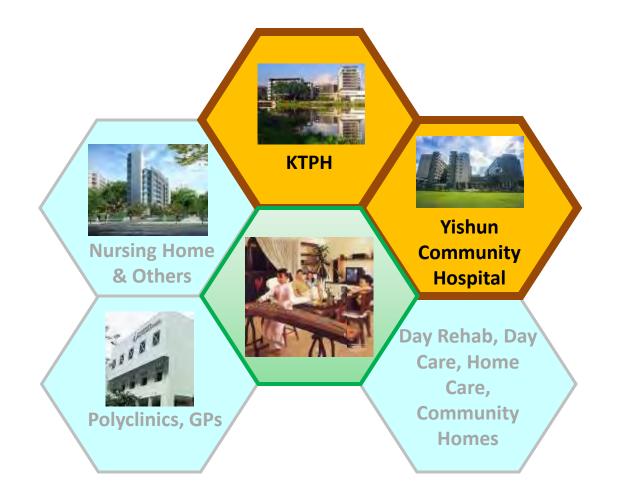

### **Components of Alexandra Health System**

Pharmaceutical Dept (1977)

Singapore General Hospital (1978)

#### National University Hospital (1985)

#### Kandang Kerbau Hospital (1989)

#### Singapore General Hospital (1991)

Toa Payoh Hospital (1992)

Changi General Hospital (1996) Alexandra Hospital (2000) Khoo Teck Puat Hospital (2010)