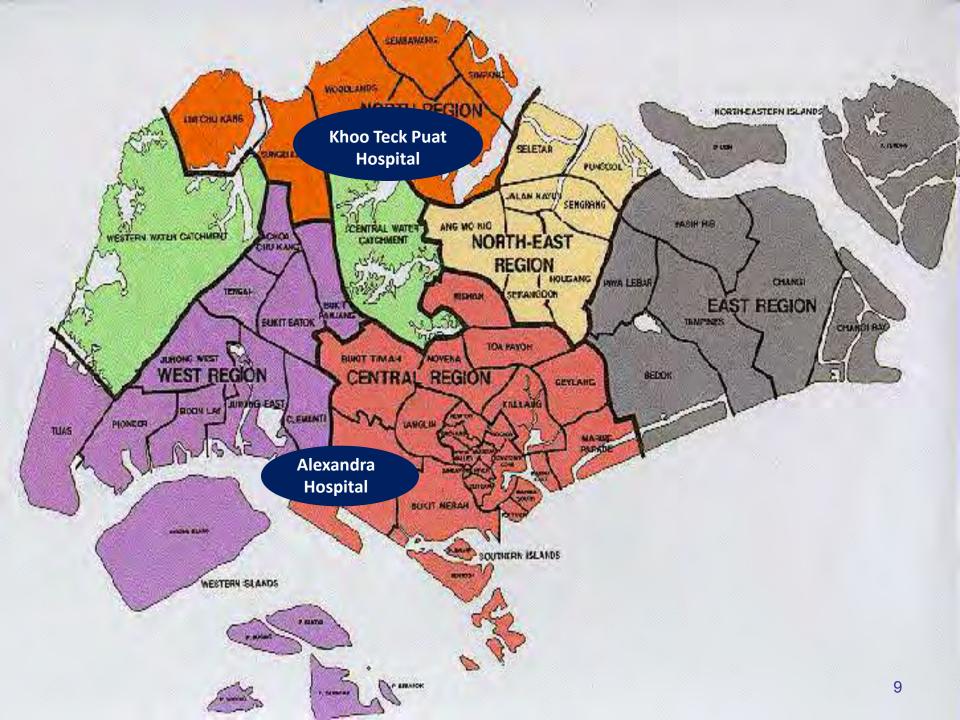

### **Components of Alexandra Health System**

Pharmaceutical Dept (1977)

Singapore General Hospital (1978)

#### Singapore General Hospital (1991)

Toa Payoh Hospital (1992)

Changi General Hospital (1996) Alexandra Hospital (2000) Khoo Teck Puat Hospital (2010)