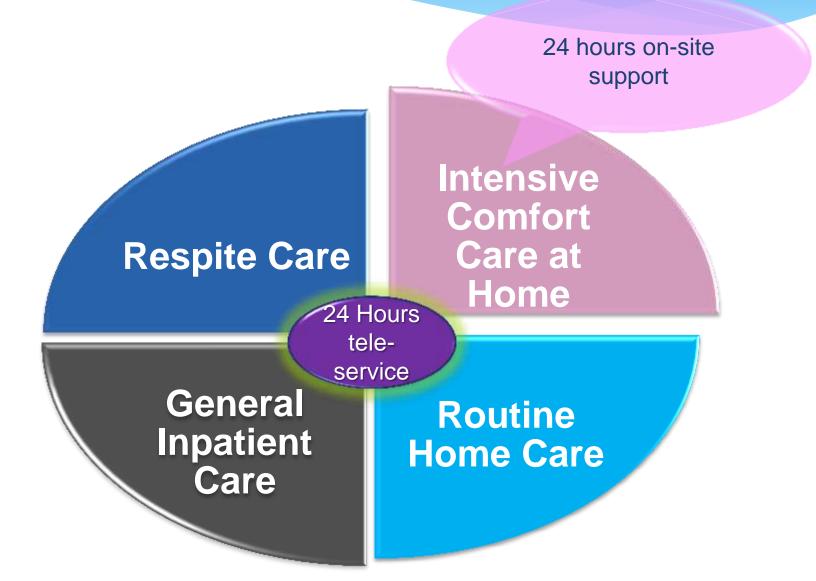

ally ill          |  |
| Admission<br>Criteria            | No Requirement                         | 6 months (by physician) |  |
| <b>Treatment Focus</b>           | Palliation<br>+/- prolong life         | DNR order in place      |  |
| Psychosocial &<br>Spiritual Care | Not necessarily available              | Mandated                |  |

## Palliative Care & Hospice Care in US

Admission Requirements:
1. Prognosis: 6 months or less
(by 2 physicians)
2. Patient/ Family consent



# "Preserving Dignity and the Quality of Life" VITAS Healthcare



# Background

- Operates 50 hospice programs in 16 states
- 4 teams serving ~ 200 cases in the catchment area
- Serving both cancer and non-cancer patients, e.g.
  - ✓ COPD
  - ✓Alzheimer's Disease
  - ✓ Organs failure, etc.



# Mode of Care



## **Team Members**



## MSW Roles in Interdisciplinary Team Approach

### Table 11.2 Hospice and Palliative Care Overview of Functions

Providing supportive counseling and psychotherapy for individuals, couples, and families.

Providing psychosocial education on an individual and group basis to patients and their support systems related to coping skills, the hospice and palliative care philosophy, and nonpharmacological symptom relief.

Providing in-services to other service providers and organizations and leading community education workshops.

Planning for discharge, identifying, and linking patients with resources while also coordinating care and care planning as well as helping patients to navigate the systems related to their care and end-of-life decisions.

Facilitate advanced ca