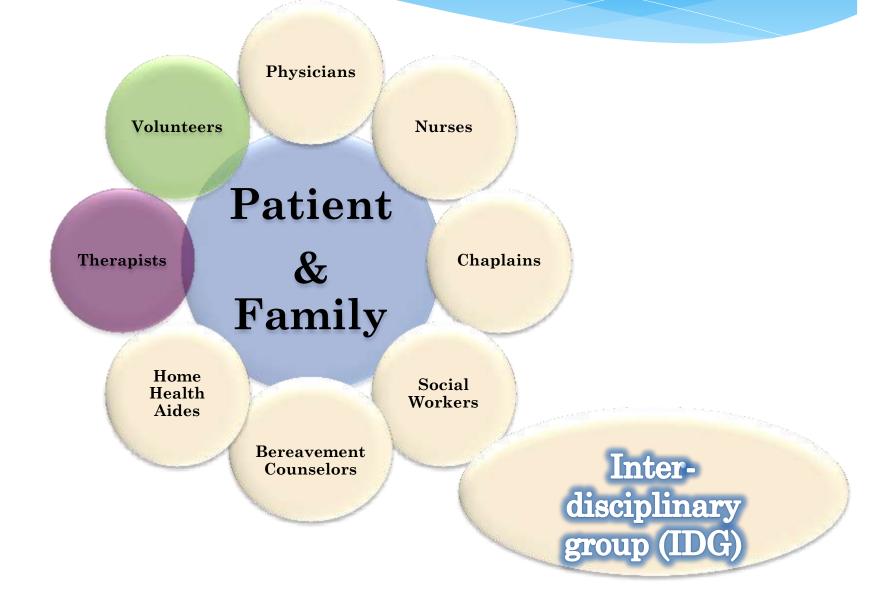

| Admission<br>Criteria            | No Requirement                         | 6 months (by physician) |  |
| <b>Treatment Focus</b>           | Palliation<br>+/- prolong life         | DNR order in place      |  |
| Psychosocial &<br>Spiritual Care | Not necessarily available              | Mandated                |  |

## Palliative Care & Hospice Care in US

Admission Requirements:
1. Prognosis: 6 months or less
(by 2 physicians)
2. Patient/ Family consent



# "Preserving Dignity and the Quality of Life" VITAS Healthcare



# Background

- Operates 50 hospice programs in 16 states
- 4 teams serving ~ 200 cases in the catchment area
- Serving both cancer and non-cancer patients, e.g.
  - ✓ COPD
  - ✓Alzheimer's Disease
  - ✓ Organs failure, etc.



# Mode of Care



## **Team Members**



## MSW Roles in Interdisciplinary Team Approach

### Table 11.2 Hospice and Palliative Care Overview of Functions

Providing supportive counseling and psychotherapy for individuals, couples, and families.

Providing psychosocial education on an individual and group basis to patients and their support systems related to coping skills, the hospice and palliative care philosophy, and nonpharmacological symptom relief.

Providing in-services to other service providers and organizations and leading community education workshops.

Planning for discharge, identifying, and linking patients with resources while also coordinating care and care planning as well as helping patients to navigate the systems related to their care and end-of-life decisions.

Facilitate advanced care planning and life ca