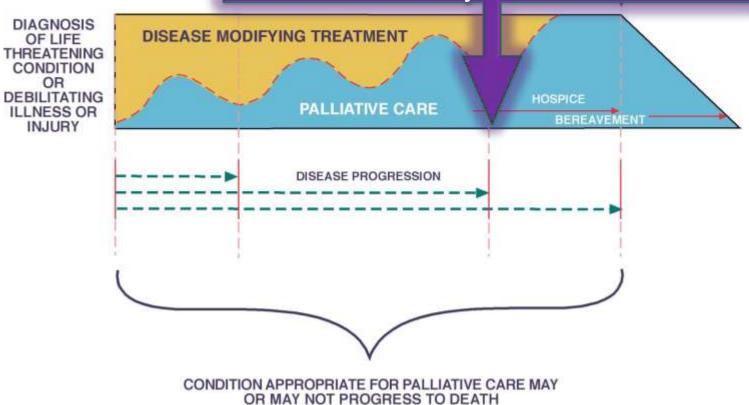

## Palliative Care Service in HK

## Palliative Care & Hospice Care in US

|                                  | Palliative Care                        | Hospice Care            |  |
|----------------------------------|----------------------------------------|-------------------------|--|
| Aim                              | Maintaining Quality of life            |                         |  |
| Patient                          | Chronic or<br>life-threatening disease | Terminally ill          |  |
| Admission<br>Criteria            | No Requirement                         | 6 months (by physician) |  |
| <b>Treatment Focus</b>           | Palliation<br>+/- prolong life         | DNR order in place      |  |
| Psychosocial &<br>Spiritual Care | Not necessarily available              | Mandated                |  |

## Palliative Care & Hospice Care in US

Admission Requirements:
1. Prognosis: 6 months or less
(by 2 physicians)
2. Patient/ Family consent