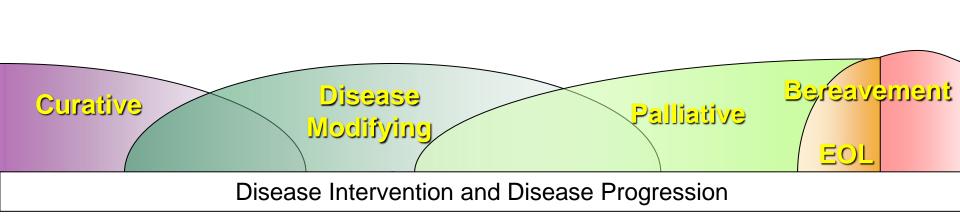

## Palliative Care Service in HK

## Palliative Care & Hospice Care in US

|                                  | Palliative Care                        | Hospice Care            |  |
|----------------------------------|----------------------------------------|-------------------------|--|
| Aim                              | Maintaining Quality of life            |                         |  |
| Patient                          | Chronic or<br>life-threatening disease | Terminally ill          |  |
| Admission<br>Criteria            | No Requirement                         | 6 months (by physician) |  |
| <b>Treatment Focus</b>           | Palliation<br>+/- prolong life         | DNR order in place      |  |
| Psychosocial &<br>Spiritual Care | Not necessarily available              | Mandated                |  |

## Palliative Care & Hospice Care in US

Admission Requirements:
1. Prognosis: 6 months or less
(by 2 physicians)
2. Patient/ Family consent