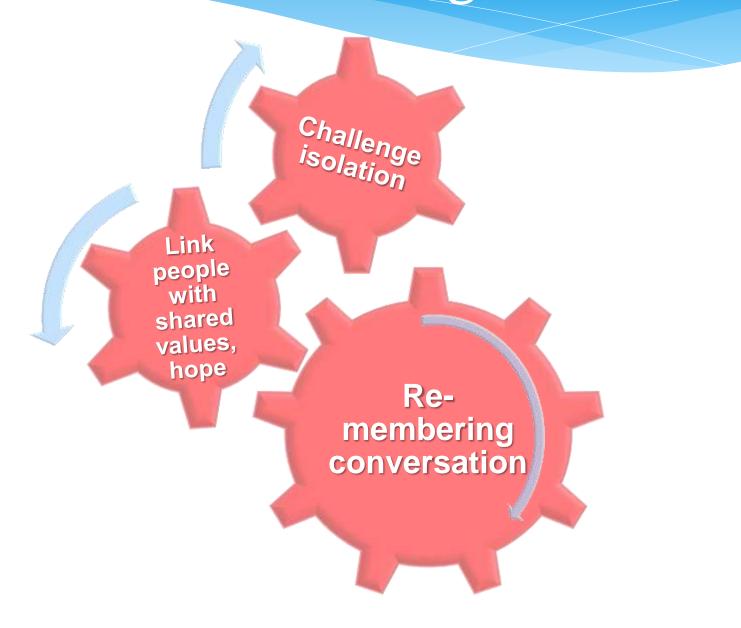

aine Hedtke, MSW, ACSW, LCSW, Ph.D. The Fabula Center



## Program trainer



the

### **Lorraine Hedtke**

Associate Professor in California
 State University San Bernardino

 Founder of the Fabula Center, provide worldwide professional training in grief psychology

\* 'Re-membering conservation' :a narrative approach, relational way of thinking about grief

Ex-VITAS Bereavement Services Manger for the Inland Empire in California

## **Re-membering** conservation

## Membership & Membership club

- Membership (a metaphor): a club of significant others in a person's life
- Even someone dies, the membership is not yet cancelled
- Re-membering keeps membership alive
- Membership can be re-arranged in terms of rank and status
- Rank and status can be varied

# **Re-membering** conservation



## Post-training contribution

- Sharing sessions have been conducted at the journal clubs among PC Unit in 3 hospitals
- Presented at PC MSW grand round on 18.3.15
- Enrolled in the Advanced Training Program in Palliative Care for Allied Health Professionals in 2015-2017
- Participated in the committee of the 10-day Training Program on Palliative Care for Medical Social Workers 2016

Structured continuing Interdisciplinary trainings can enhance MSW's competency to articulate the complex service needs

## **References:**

- \* Dona J. Reese. (2013). Hospice Social Work. Columbia University Press, New York Chichester, West Sussex.
- Myerhoff, B. (1980). Life Not Death in Venice. In Turner, V. & Bruner, E. (Eds) (1986). The Anthropology of Experience, Chicago: The University of Illinois Pr