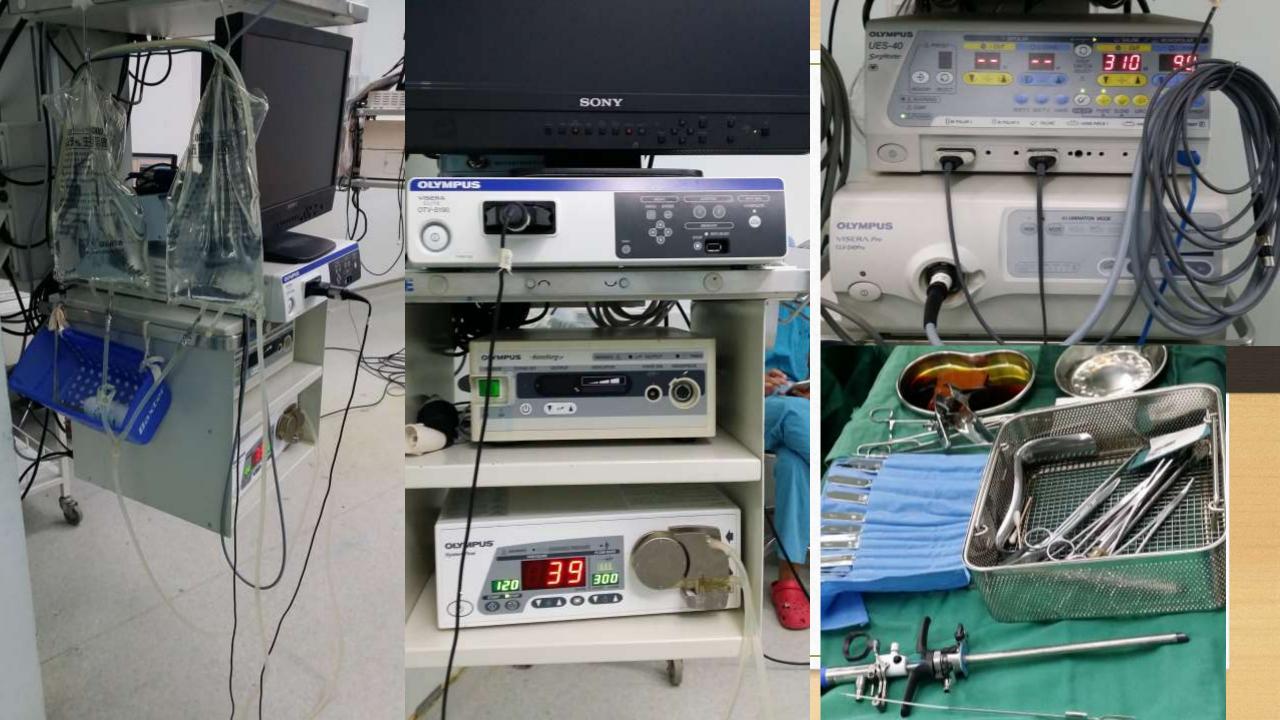

#### No structured reproductive surgery training in HK

Overseas training in Surgical Treatment for Infertility

Hysteroscopic Center, FuXing Hospital, Beijing 首都醫科大學附屬 復興醫院 宮腔鏡診治中心

Period: November 2015 (1 month)

### My attachment

- Period: 1 month
- Ward round + Grand round 8am
- Whole day OT session from 9am (4 theatre simultaneously)
- Out-patient clinic (Prof. Xia) every Tue