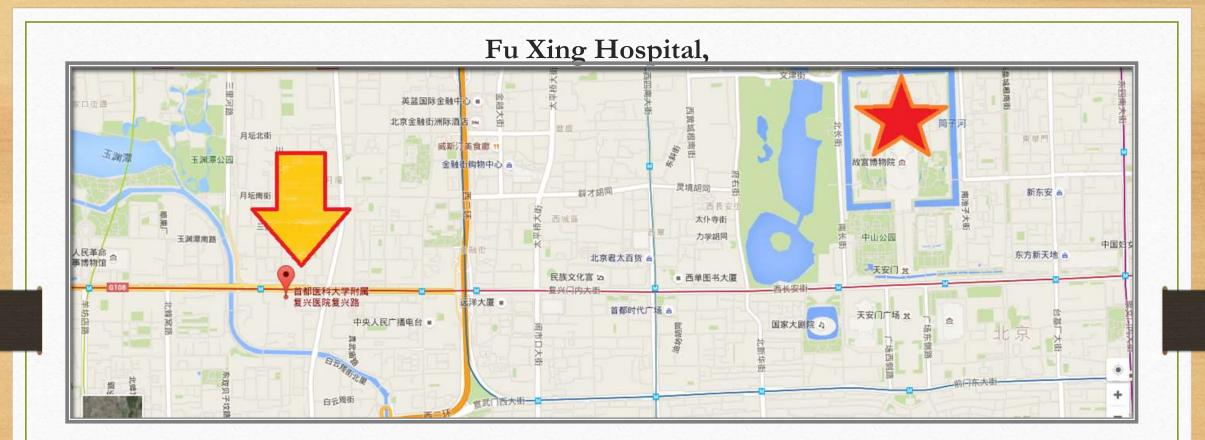

#### No structured reproductive surgery training in HK

Overseas training in Surgical Treatment for Infertility

Hysteroscopic Center, FuXing Hospital, Beijing 首都醫科大學附屬 復興醫院 宮腔鏡診治中心

Period: November 2015 (1 month)

#### **City Center of Beijing**

A few stations from the Forbidden City

The hospital was established in 1950, and became one of the teaching hospitals of Capital Medical University since 1979.

http://www.bj-fxh.com/Html/Departments/Main/Index\_10020001.html