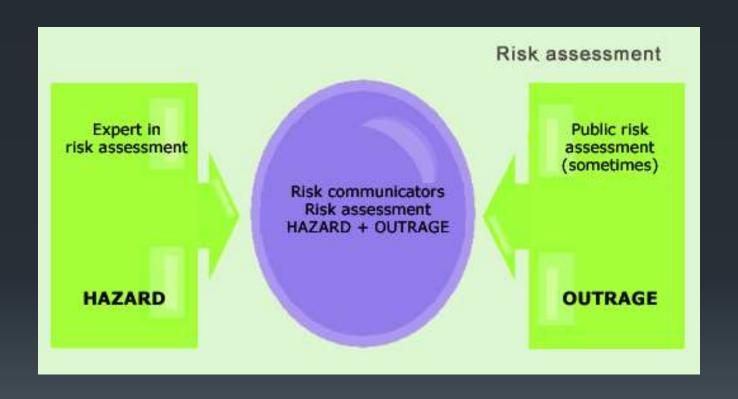

|  |  |  |

# Perspectives from Social Science Disciplines

- The concept of 'risk' became dominant since 1990's
- Is there a 'risk epidemic'?
- Understanding risk literacy
- Selecting, defining and scoping a particular risk involve 'valuing'
- Experts vs. Public



# One-way communication



# One-way communication



## One-way Risk Communication

- Focusses on transfer of information
- Assumes information is objective and neutral

# Hazard vs. Outrage



# Case: Lead-tainted water in public housing estates (2015)

#### Water checks widen as more lead found

Amy Nip

The lead-in-water scare widened yesterday, with Wing Cheong Estate in Sham Shai Po becoming the latest victim.

The discovery comes as the Secretary for Transport and Housing Anthony Cheung Bingleung announced that water checks are to be extended to another 12 public housing estates that were completed in 2011 and 2012.

"We have decided to expand the scope to all estates completed since 2011," Cheung said. "It involves an additional 12 estates comprising 35 blocks and 26,000 flats."

After lead in water was found at Kai Ching Estate in Kowloon City, Kwai Luen in Kwai Tsing and Shui Chuen O in Sha Tin, the government collected water from another nine estates, including Wing C