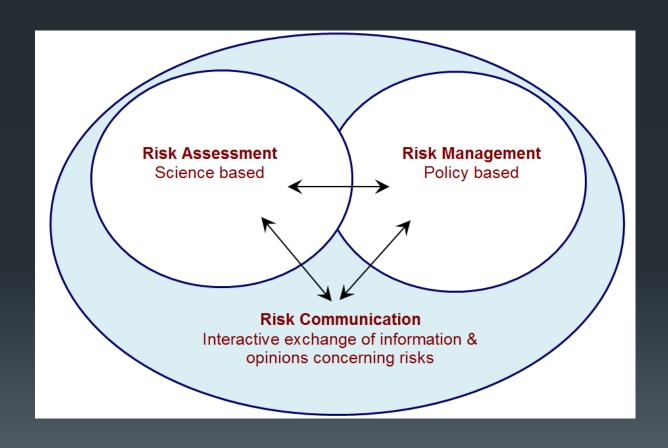

# Getting it right: Why Risk Communication in Healthcare is Not Straight-forward

2016 HA Convention

Dr. Derrick Au Director (Quality & Safety) Hong Kong Hospital Authority

#### This Presentation

- Looks at some of the challenges in risk communication in healthcare
- Considers factors affecting optimal risk communication
- Draws on perspectives from other disciplines

#### Contexts

- Bedside patient care: Communicating risk of treatments
- Public health: Communicating public health threats and risks
- Corporate governance: Communicating risks of all domains within the system in management and governance
- General public communication: Communicating risks of overloaded capacity and access problems, etc.