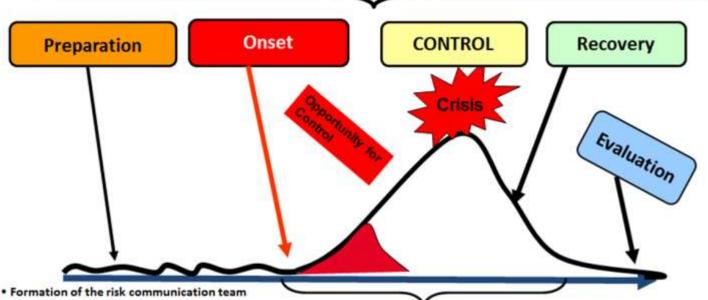

## Opportunity for Control

#### Risk Communication Strategy

- Internal coordination
- Interinstitutional coordination, links with partners and stakeholders
- Crisis communication plan
- Internal and external training for various target audiences
- · Development of messages, channels, and dissemination formats for the preparation, response, and recovery phases
- Monitoring of communications
- Media plan
- Management of resources

Activation of Crisis and Monitoring Plan

- · Evaluate the plan
- Document lessons learned
- · Identify actions for improving the plan