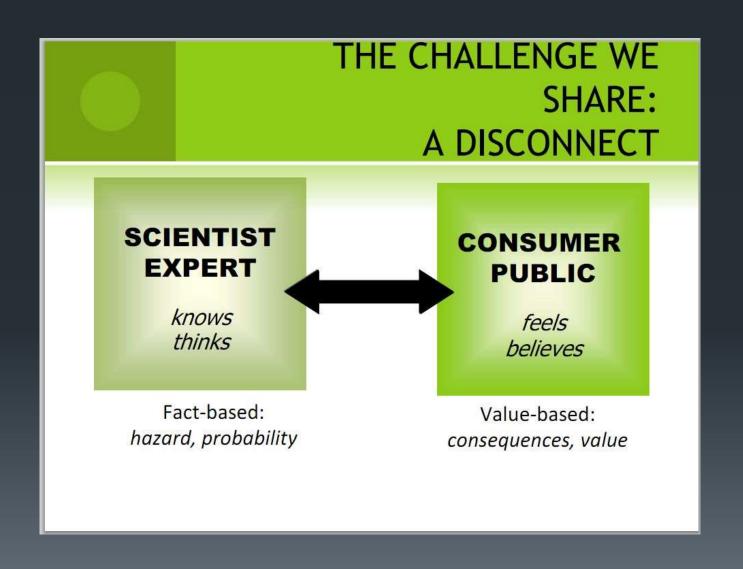

# Perspectives from Social Science Disciplines

- The concept of 'risk' became dominant since 1990's
- Is there a 'risk epidemic'?
- Understanding risk literacy
- Selecting, defining and scoping a particular risk involve 'valuing'
- Experts vs. Public

# Hazard vs. Outrage