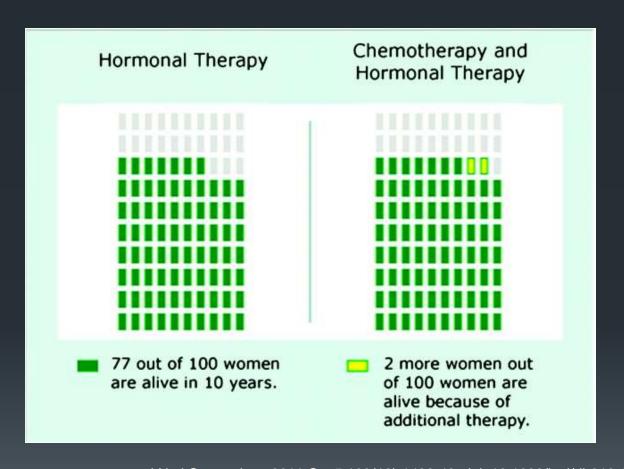

## Case: Informed Consent

- Last year, HA implemented webbased custom prints of informed consent forms to improve communication and documentation
- Standard information leaflets assist clinicians in communicating risks of procedure