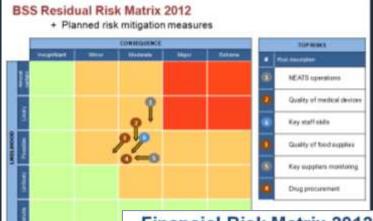

#### Financial Risk Matrix 2012

+ Planned risk mitigation measures

|          | - 1 |           |      | CONSEQUENCE    |       |        |
|----------|-----|-----------|------|----------------|-------|--------|
|          |     | magniture | Mine | Millionale III | Mayor | Spinne |
|          | H   |           |      |                |       |        |
| ı        | 1   |           |      |                |       |        |
| OCHETHIO | į   |           | 3    |                | 8     |        |
|          | i   |           | 000  |                |       |        |
| ľ        | 1   | 0         | 0    | 0              |       |        |

| YOPHING |                                                                                                                                                                                                                                                                                                                                                                                                                                                                                                                                                                                                                                                                                                                                                                                                                                                                                                                                                                                                                                                                                                                                                                                                                                                                                                                                                                                                                                                                                                                                                                                                                                                                                                                                                                                                                                                                                                                                                                                                                                                                                                                               |  |  |  |
|---------|-------------------------------------------------------------------------------------------------------------------------------------------------------------------------------------------------------------------------------------------------------------------------------------------------------------------------------------------------------------------------------------------------------------------------------------------------------------------------------------------------------------------------------------------------------------------------------------------------------------------------------------------------------------------------------------------------------------------------------------------------------------------------------------------------------------------------------------------------------------------------------------------------------------------------------------------------------------------------------------------------------------------------------------------------------------------------------------------------------------------------------------------------------------------------------------------------------------------------------------------------------------------------------------------------------------------------------------------------------------------------------------------------------------------------------------------------------------------------------------------------------------------------------------------------------------------------------------------------------------------------------------------------------------------------------------------------------------------------------------------------------------------------------------------------------------------------------------------------------------------------------------------------------------------------------------------------------------------------------------------------------------------------------------------------------------------------------------------------------------------------------|--|--|--|
| 0       | Historian and Company                                                                                                                                                                                                                                                                                                                                                                                                                                                                                                                                                                                                                                                                                                                                                                                                                                                                                                                                                                                                                                                                                                                                                                                                                                                                                                                                                                                                                                                                                                                                                                                                                                                                                                                                                                                                                                                                                                                                                                                                                                                                                                         |  |  |  |
| 1       | Lack of a stable government familing<br>growth imparties to economic<br>fluctuations                                                                                                                                                                                                                                                                                                                                                                                                                                                                                                                                                                                                                                                                                                                                                                                                                                                                                                                                                                                                                                                                                                                                                                                                                                                                                                                                                                                                                                                                                                                                                                                                                                                                                                                                                                                                                                                                                                                                                                                                                                          |  |  |  |
| 54      | Unforcement outcome of Judicial<br>Review on the NEF Obstetric Package<br>Charge                                                                                                                                                                                                                                                                                                                                                                                                                                                                                                                                                                                                                                                                                                                                                                                                                                                                                                                                                                                                                                                                                                                                                                                                                                                                                                                                                                                                                                                                                                                                                                                                                                                                                                                                                                                                                                                                                                                                                                                                                                              |  |  |  |
| 5b      | Sub-automal cost recovery in NEP services                                                                                                                                                                                                                                                                                                                                                                                                                                                                                                                                                                                                                                                                                                                                                                                                                                                                                                                                                                                                                                                                                                                                                                                                                                                                                                                                                                                                                                                                                                                                                                                                                                                                                                                                                                                                                                                                                                                                                                                                                                                                                     |  |  |  |
| 8       | Official security of the control of |  |  |  |
| 25      | Public funds not spent witten<br>prescribed sospe and empurit                                                                                                                                                                                                                                                                                                                                                                                                                                                                                                                                                                                                                                                                                                                                                                                                                                                                                                                                                                                                                                                                                                                                                                                                                                                                                                                                                                                                                                                                                                                                                                                                                                                                                                                                                                                                                                                                                                                                                                                                                                                                 |  |  |  |
| 6c      | Missangratian of cash.                                                                                                                                                                                                                                                                                                                                                                                                                                                                                                                                                                                                                                                                                                                                                                                                                                                                                                                                                                                                                                                                                                                                                                                                                                                                                                                                                                                                                                                                                                                                                                                                                                                                                                                                                                                                                                                                                                                                                                                                                                                                                                        |  |  |  |
| 7       | Market risking, Unfavourable<br>corning) due to volable market                                                                                                                                                                                                                                                                                                                                                                                                                                                                                                                                                                                                                                                                                                                                                                                                                                                                                                                                                                                                                                                                                                                                                                                                                                                                                                                                                                                                                                                                                                                                                                                                                                                                                                                                                                                                                                                                                                                                                                                                                                                                |  |  |  |
|         | Inturance coverage not exhaustive                                                                                                                                                                                                                                                                                                                                                                                                                                                                                                                                                                                                                                                                                                                                                                                                                                                                                                                                                                                                                                                                                                                                                                                                                                                                                                                                                                                                                                                                                                                                                                                                                                                                                                                                                                                                                                                                                                                                                                                                                                                                                             |  |  |  |
| 26      | Budget not absolved to thaters 740<br>Historians based on priority needs                                                                                                                                                                                                                                                                                                                                                                                                                                                                                                                                                                                                                                                                                                                                                                                                                                                                                                                                                                                                                                                                                                                                                                                                                                                                                                                                                                                                                                                                                                                                                                                                                                                                                                                                                                                                                                                                                                                                                                                                                                                      |  |  |  |
| 0       | Pinercial statement risk is g. ron-<br>compliance with accounting standars                                                                                                                                                                                                                                                                                                                                                                                                                                                                                                                                                                                                                                                                                                                                                                                                                                                                                                                                                                                                                                                                                                                                                                                                                                                                                                                                                                                                                                                                                                                                                                                                                                                                                                                                                                                                                                                                                                                                                                                                                                                    |  |  |  |