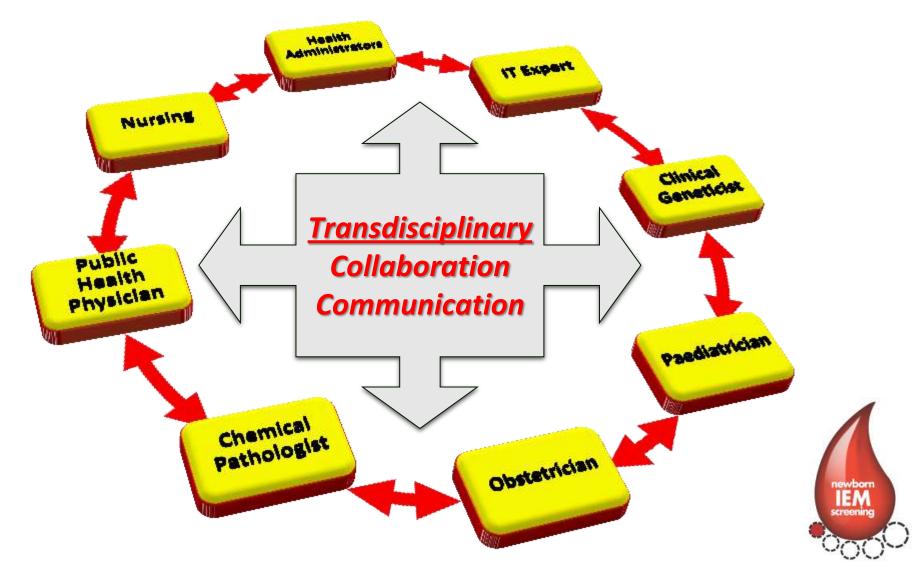

## Workgroup

- In 2013
- To review the information and relevant evidence for the expansion of newborn screening programme to cover Inborn Errors Metabolism (IEM)
- Finally decided to recommend to include IEM

## **Task Force**

• To plan and prepare for the implementation of a pilot study of newborn screening for IEM