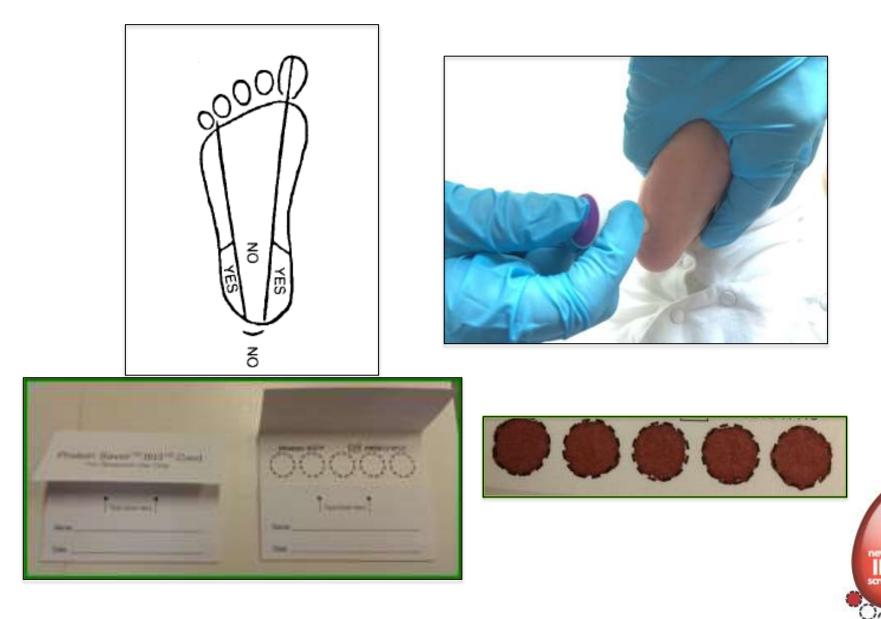

# 1 Antenatal visit 2 Consent Image: Consent to the set of the se

education related to IEM screening is provided by healthcare professionals. With parent's written consent, majority of babies born after 24-72 hours and preferably milk feeding for 24 hours will receive heel pricking procedure for blood specimen collection. Collection of blood specimen on a filter paper card.