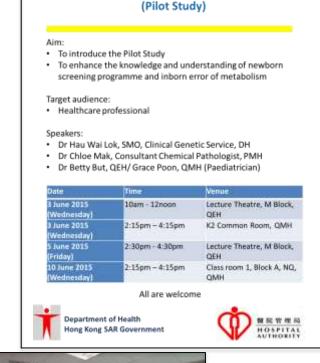

## Education of enhance <u>Healthcare</u> <u>Professionals Knowledge</u>

- Four lectures held at QEH and QMH
  - in June 2015
  - before launching 1<sup>st</sup> phase
- Six lectures held at QEH and QMH
  - in March & April 2016
  - before launching 2<sup>nd</sup>
     phase
  - esp. for Paediatrics frontline staff